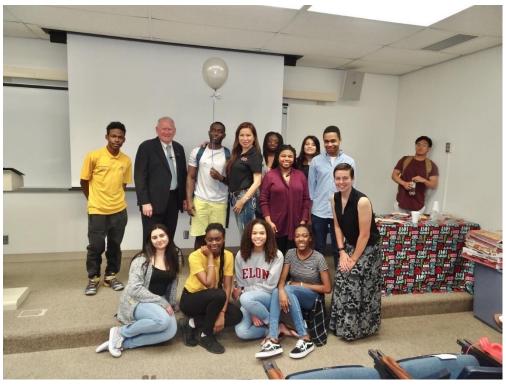

Don made a vocational presentation at Valencia College with Spencer last week.

Great group of young adults at Valencia where Don made his presentation.