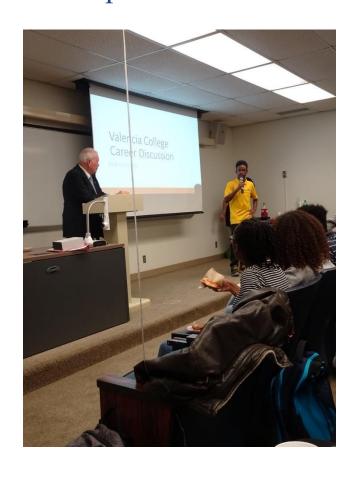

Don made a vocational presentation at Valencia College with Spencer last week.

Great group of young adults at Valencia where Don made his presentation.