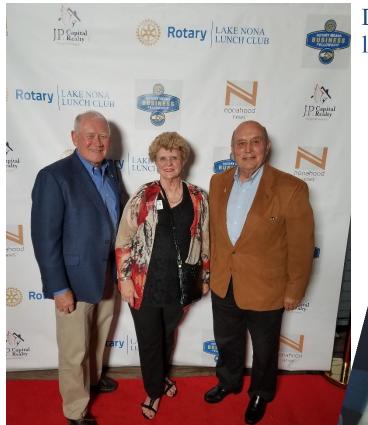

# Rotary Means Business Event

Don, Karen & Byron attended the event last week.

Lake Nona President who hosted the event

Byron recognized for being a Rotarian the longest time (50 years) and the young man standing next to him the shortest time of being a Rotarian (7 hours).

Thank you, Lake Nona, for hosting this great event.