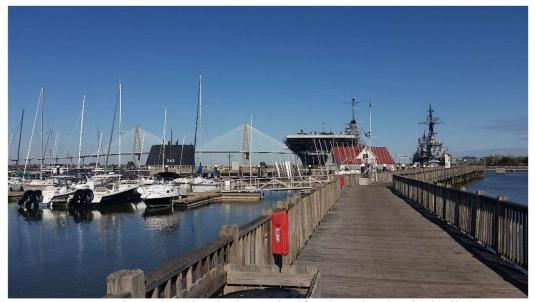

## **OUR ROTARY FAMILY**

**DAY 12** Today was a sight seeing day. I planned on spending about half a day touring the Aircraft carrier, the Destroyer and the Submarine. Well, I spent the first half of the day at the Vietnam Experience Exhibit. This was absolutely wonderful. It was set-up to emulate a military camp in Vietnam. There were all sorts of displays, tents, MASH units, river patrol boats, jeep, trucks, tanks and lots of helicopters. This was very educational. Then, I spent the rest of the day seeing what I originally intended to see. Needless to say, I stayed until closing time. The exhibits that are set-up inside the aircraft carrier are great.