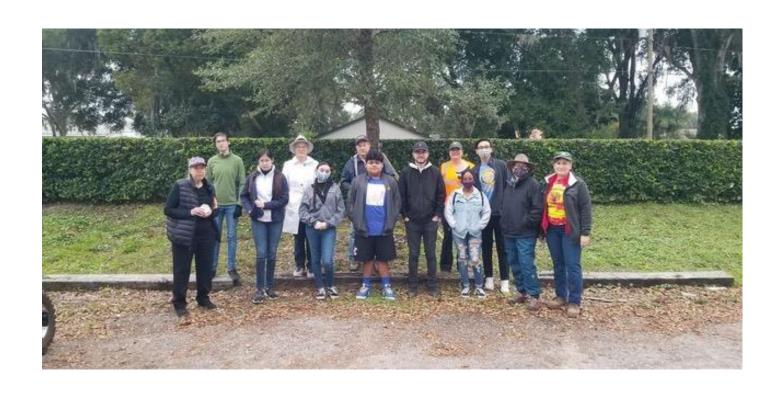

The Windermere Tree Give-away went well on Saturday in spite of the cold damp weather. Thanks to Tree Board Chairperson Susan Carter and all the volunteers. Our club provided sandwiches, coffee, and snacks from Paloma Coffee Shop and they were a big hit.